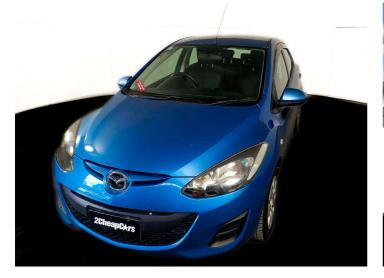

# 2013 Mazda Demio 2 Sky Active

Includes GST Excludes on-road costs of \$595

## **Top features**

- » ABS Braking
- » Air Bag(s)
- » Air Con
- » Electric Mirrors
- » Electric Windows
- » ESC
- » Rear Wiper
- » Spoiler

AT

Wheels

\$6,964

-

VIN

Ex-Overseas

Seats

5 seats, Fabric

CO2 Emissions

**★★★★★☆** 

118 grams/km

Energy Economy

**★ ★ ★ ☆** ☆ ☆